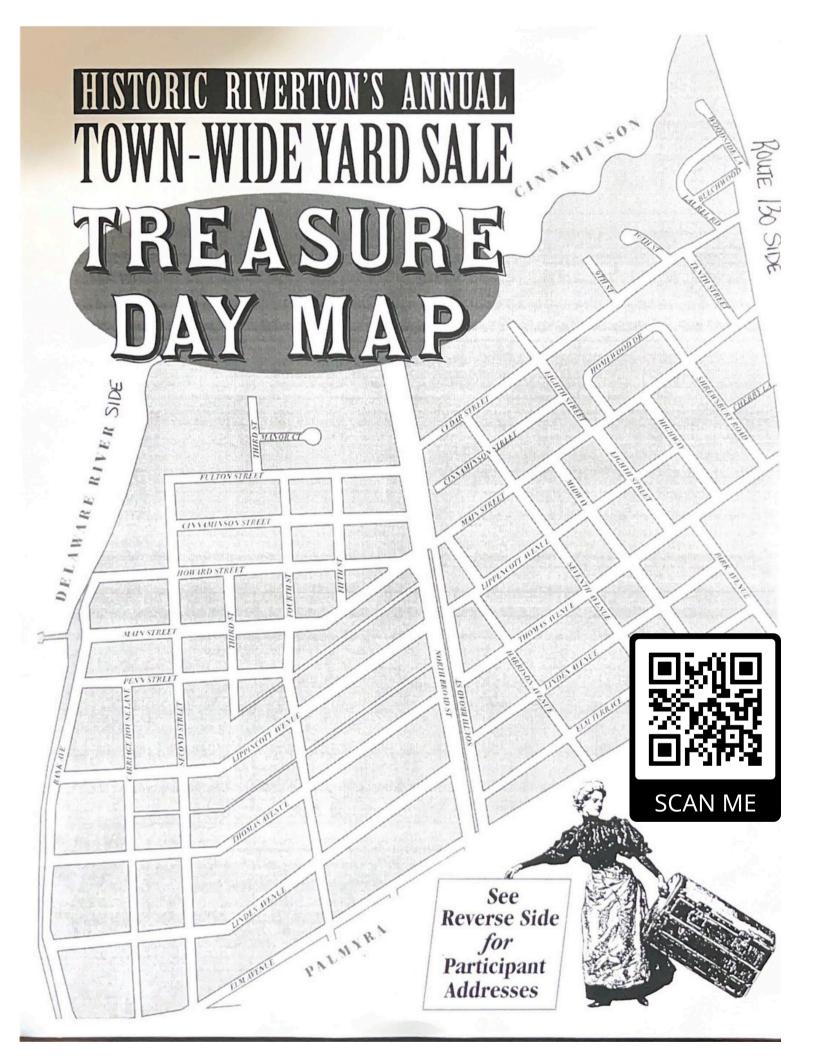

## Treasure Day 2024 Participating Addresses

## **River Side**

## Route 130 Side

| Manor Court        | 303                                                      | Cedar              | 608                                                                     |
|--------------------|----------------------------------------------------------|--------------------|-------------------------------------------------------------------------|
| Fulton Avenue      | 212, 419, 500                                            | Tenth Street       | 707, 711                                                                |
| Cinnaminson Street | 204, 407                                                 | Eighth Street      | 304, 401, 407                                                           |
| Howard Street      | 405, 407                                                 | Seventh Street     | 100, 106                                                                |
| Second Street      | 305                                                      | Cinnaminson Street | 703, 705, 715, 718                                                      |
| Fourth Street      | 2, 103, 300, 403                                         | Main Street        | 610, 616, 803                                                           |
| Main Street        | 100, 203, 401, 407, 506                                  | Midway             | 2, 200, 304, 307, 309, 401, 403,<br>405                                 |
| Penn Street        | 201, 214, 307, 314                                       | Cherry Lane        | 2                                                                       |
| Bank Avenue        | 11, 303, 407, Yacht Club                                 | Thomas Avenue      | 425, 604, 605, 607, 614, 619, 626,<br>629, 630, 702, 706, 709, 710, 713 |
| Lippincott Avenue  | 201, 401, 402, 404, 406, 407,<br>414, 416, 418, 420, 421 | Linden Ave         | 601, 606 1/2, 608, 612, 624, 632,<br>633                                |
| Thomas Avenue      | 208, 214, 407, 408, 424, 427                             | Elm Terrace        | 601, 604, 608, 609, 613                                                 |
| Linden Avenue      | 100, 204, 210, 400                                       | Lippincott Avenue  | 602, 625, 631                                                           |
| Elm Avenue         | 405, 437                                                 |                    |                                                                         |
| Broad Street       | 106                                                      |                    |                                                                         |

Scan for a digital copy of the participating address list